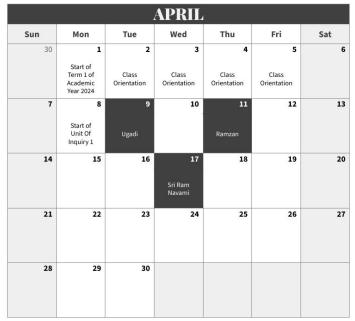

## Paramjyoti Junior School Academic and Events Calendar - Summer 2024

| MAY             |                 |                 |                 |                 |                 |                 |  |  |
|-----------------|-----------------|-----------------|-----------------|-----------------|-----------------|-----------------|--|--|
| Sun             | Mon             | Tue             | Wed             | Thu             | Fri             | Sat             |  |  |
|                 |                 |                 | 1               | 2               | 3               | 4               |  |  |
|                 |                 |                 | Summer<br>Break | Summer<br>Break | Summer<br>Break | Summer<br>Break |  |  |
| 5               | 6               | 7               | 8               | 9               | 10              | 11              |  |  |
| Summer<br>Break |  |  |
| 12              | 13              | 14              | 15              | 16              | 17              | 18              |  |  |
| Summer<br>Break |  |  |
| 19              | 20              | 21              | 22              | 23              | 24              | 25              |  |  |
| Summer<br>Break |  |  |
| 26              | 27              | 28              | 29              | 30              | 31              |                 |  |  |
| Summer<br>Break | Summer<br>Break | Summer<br>Break | Summer<br>Break | Summer<br>Break | Summer<br>Break |                 |  |  |