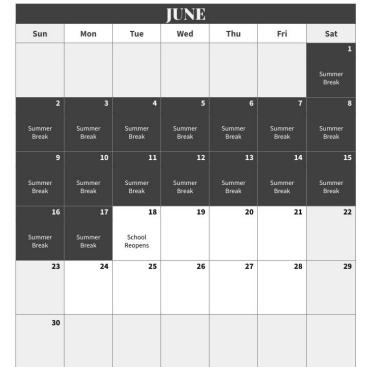

## Paramjyoti Junior School Academic and Events Calendar - Summer 2024

| MAY             |                 |                 |                 |                 |                 |                 |  |  |
|-----------------|-----------------|-----------------|-----------------|-----------------|-----------------|-----------------|--|--|
| Sun             | Mon             | Tue             | Wed             | Thu             | Fri             | Sat             |  |  |
|                 |                 |                 | 1               | 2               | 3               | 4               |  |  |
|                 |                 |                 | Summer<br>Break | Summer<br>Break | Summer<br>Break | Summer<br>Break |  |  |
| 5               | 6               | 7               | 8               | 9               | 10              | 11              |  |  |
| Summer<br>Break |  |  |
| 12              | 13              | 14              | 15              | 16              | 17              | 18              |  |  |
| Summer<br>Break |  |  |
| 19              | 20              | 21              | 22              | 23              | 24              | 25              |  |  |
| Summer<br>Break |  |  |
| 26              | 27              | 28              | 29              | 30              | 31              |                 |  |  |
| Summer<br>Break | Summer<br>Break | Summer<br>Break | Summer<br>Break | Summer<br>Break | Summer<br>Break |                 |  |  |